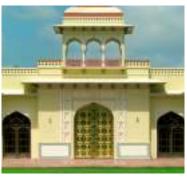

### Location of the SMS Hotels, Jaipur

SMS Hotel, built in the late 1800s and renovated in 2003, is a striking heritage building. The offices of the senior officials of the Rambagh Palace were once located here. The centrally located hotel is 11 kms from the airport and 4 kms from the railway station. The hotel has a convention centre.